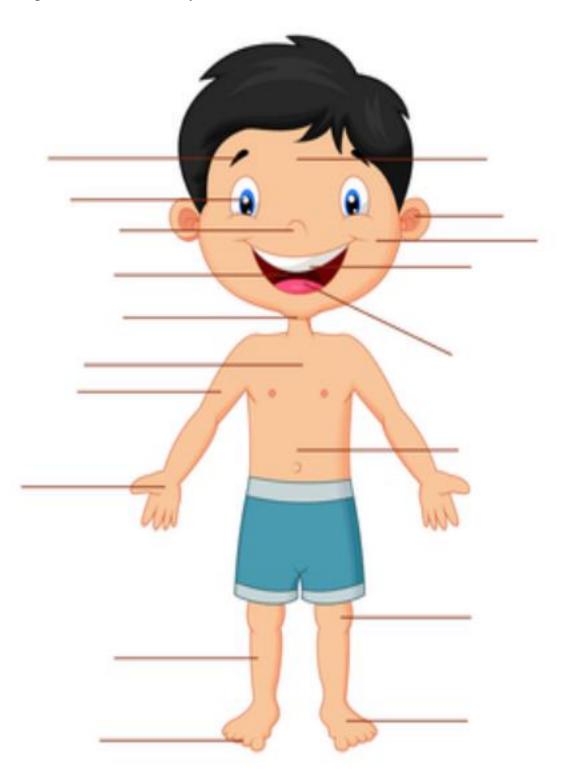

| -        |           | -                        |
| 8- Jump                | N        |           |                          |
| 9- Drawing             | <u></u>  |           |                          |
| Q-8 Give two uses of:- | DET      |           |                          |
| Hands:-                |          | Nose:-    |                          |
| a                      |          | <u>a.</u> | -                        |
| b                      | <u></u>  | b         | ď.                       |
| Legs:-                 |          | Teeth:-   |                          |
| <u>a,</u>              | <u>.</u> | a         |                          |
| b                      | 1        | b         | Concerning of the second |

Q-9 Label the part of the human body below:--