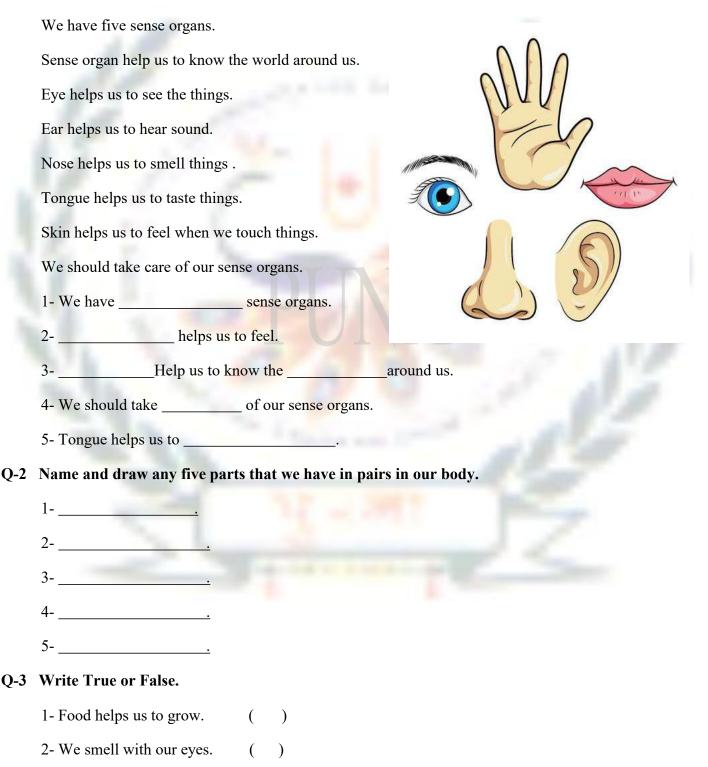

## Q-1 Read the passage on "My Body" and answer the questions given below

3- We must eat healthy food. ( )

4- Junk food makes us healthy. ( )